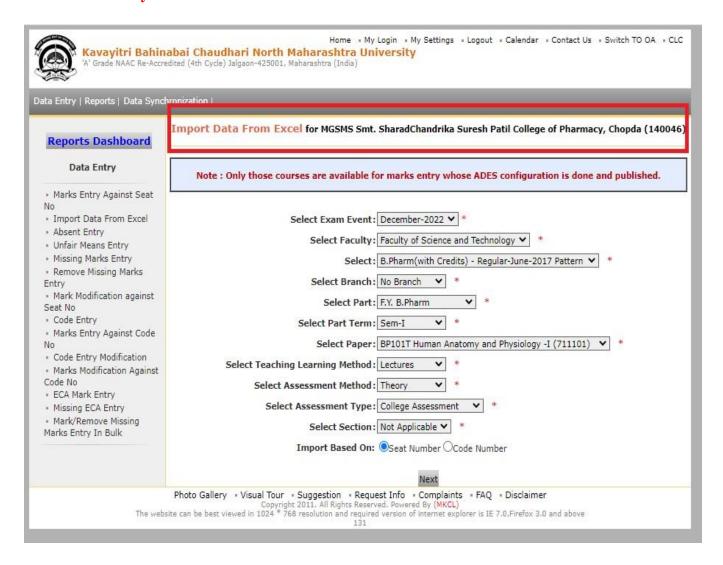

### 4. Examination System

### **Examination Support Portal by KBCNMU Jalgaon**

Mahatma Gandhi Shikshan Mandal's