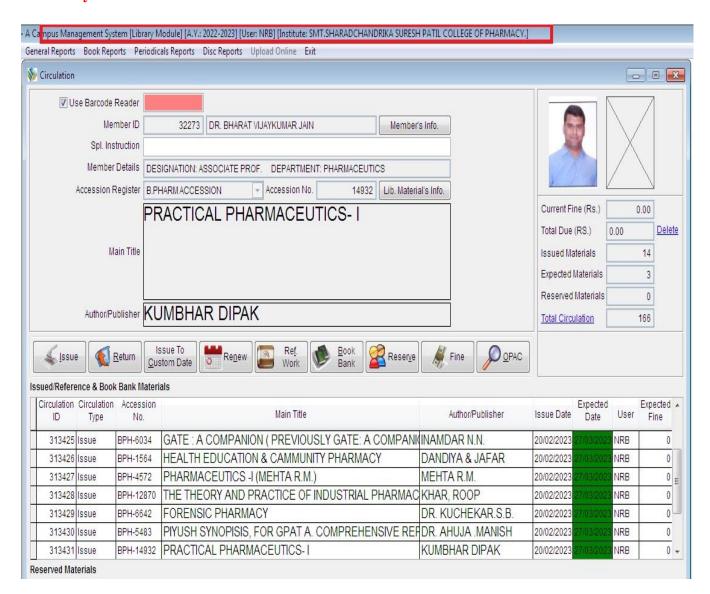

### 5. Library

Screen Shot of Staff Login showing use of software in library for books issue

Mahatma Gandhi Shikshan Mandal's

## Smt. Sharadchandrika Suresh Patil College of Pharmacy

Chopda-425107. Dist. Jalgaon, (M.S.), India.

Phone / Fax No - +91-2586-222366/223150. E-mail-bpharmchopda@yahoo.com

(Affiliated to Kavayitri Bahinabai Chaudhari North Maharashtra University, Approved by Govt. of Maharashtra and Pharmacy Council of India, New Delhi.)