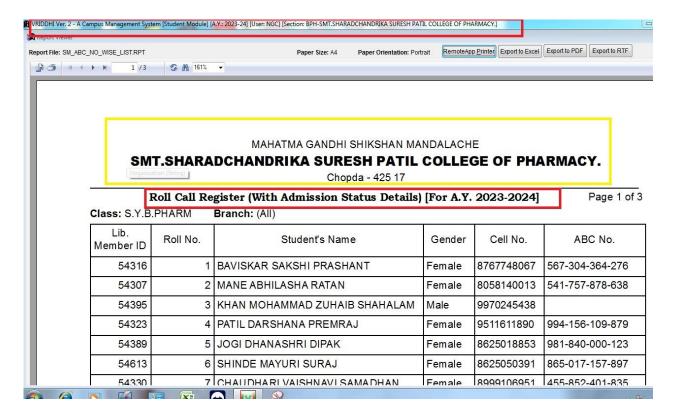

### 3. Students Admission and Support

VRIDDHI Software used for student's admission

Mahatma Gandhi Shikshan Mandal's

Dr. Suresh G. Patil

Adv. Sandeep S. Patil

Dr. G. P. Vadnere

**Founder President** 

**President** 

**Principal** 

**VRIDDHI Software student module** 

Mahatma Gandhi Shikshan Mandal's