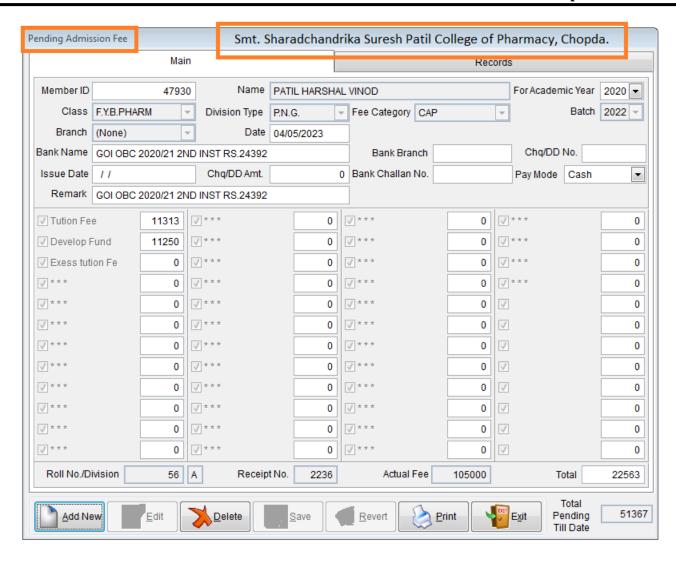

Dr. Suresh G. Patil

Adv. Sandeep S. Patil

Dr. G. P. Vadnere

**Founder President** 

**President** 

**Principal** 

Screenshot showing use of software for management of students fees

Mahatma Gandhi Shikshan Mandal's

# Smt. Sharadchandrika Suresh Patil College of Pharmacy

Chopda-425107. Dist. Jalgaon, (M.S.), India.

Phone / Fax No - +91-2586-222366/223150. E-mail-bpharmchopda@yahoo.com

(Affiliated to Kavayitri Bahinabai Chaudhari North Maharashtra University, Approved by Govt. of Maharashtra and Pharmacy Council of India, New Delhi.)