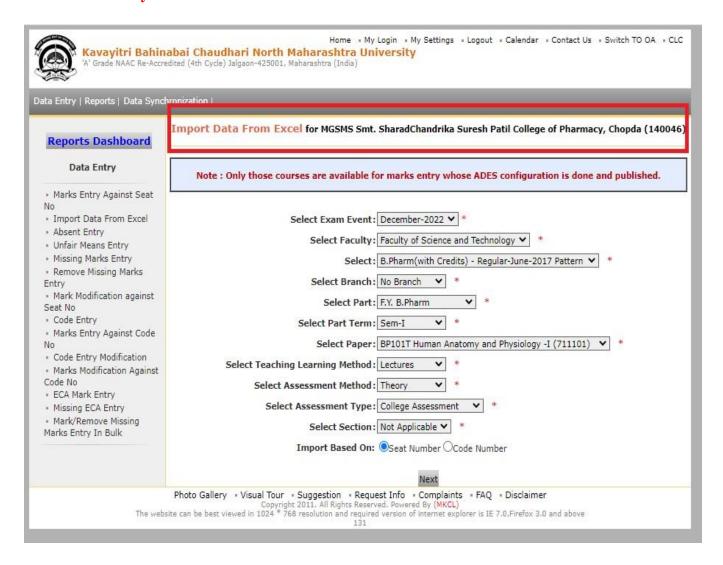

Maharashtra and Pharmacy Council of India, New Delhi.) **Dr. Suresh G. Patil Adv. Sandeep S. Patil I** 

Dr. G. P. Vadnere

**Founder President** 

**President** 

**Principal** 

**Examination:** For the examination the University provides the e-suvidha portal for the examination form filling, hall tickets generation, internal marks submission and external practical marks submission.

| 03 | 1. e-suvidha portal were used for the examination   |
|----|-----------------------------------------------------|
|    | related work like examination form submission, hall |
|    | tickets download.                                   |

- 2. ADES system developed by e-suvidha portal used for internal and external mark submission.
- 3. It is also used for generation of Junior Supervisor Report, Block and practical batch distribution.
- 4. Online paper assessment is carried out. KBCNMU has separately provided software for online paper assessment.