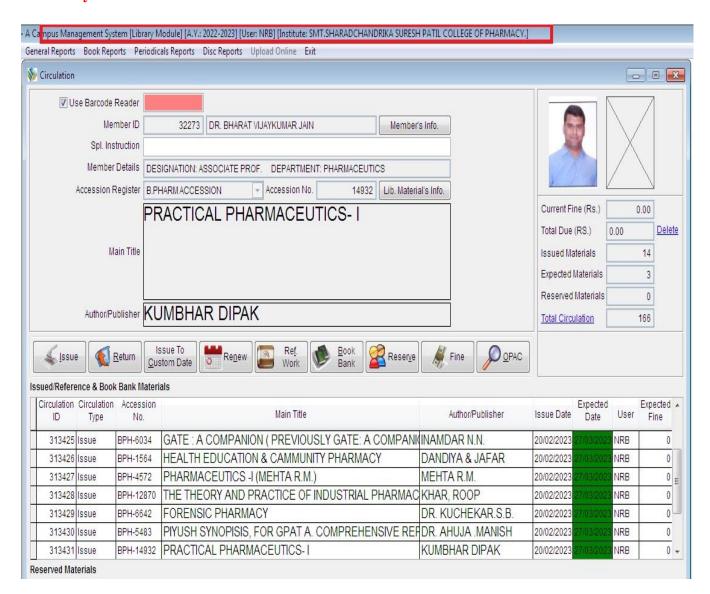

### 5. Library

Screen Shot of Staff Login showing use of software in library for books issue

Mahatma Gandhi Shikshan Mandal's