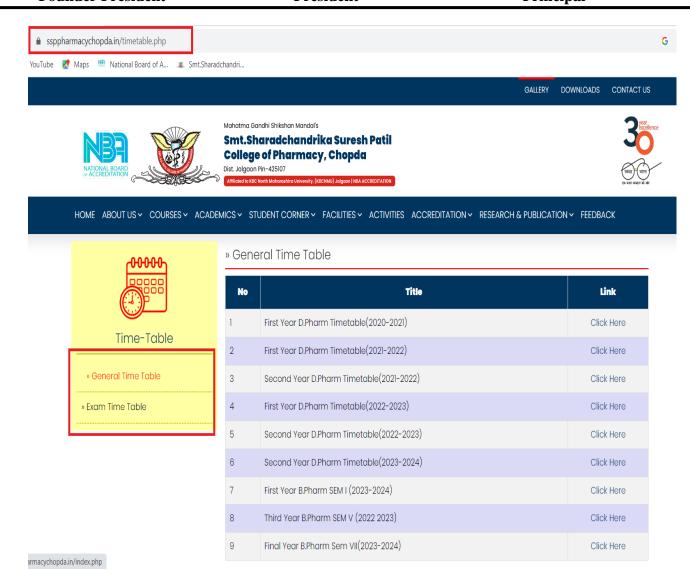

### 3. Students Admission and Support

VRIDDHI Software used for student's admission

Mahatma Gandhi Shikshan Mandal's

Dr. Suresh G. Patil

Adv. Sandeep S. Patil

Dr. G. P. Vadnere

**Founder President** 

**President** 

**Principal** 

**DTE Portal for Admission (Institute Log in 5187)** 

College Name is not displayed but Institute code can be seen in upper right side