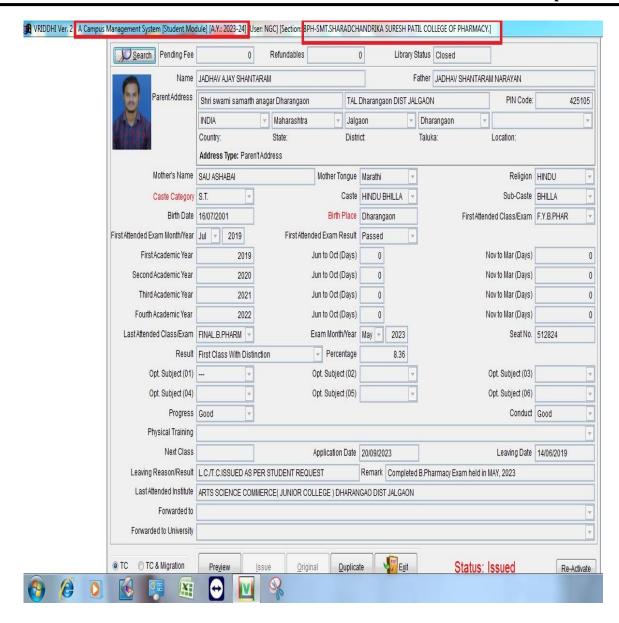

Dr. Suresh G. Patil

Adv. Sandeep S. Patil

Dr. G. P. Vadnere

**Founder President** 

**President** 

**Principal** 

- 1. DTE and CET cell Maharashtra provides the portal for admission to first year B pharmacy and M Pharmacy.
  - 2. Through VRIDDHI student profile generated and all the activity carried out though this software.
  - 3. e-suvidha KBCNMU created the students profile for admission and examination.
  - 4. National Digital Library of India useful for students to search the topics for research and syllabus.
  - 5. VRIDDHI software used in library for issuing and returning books. Barcode system used in library. Barcode and Gun helps to save the time of students.