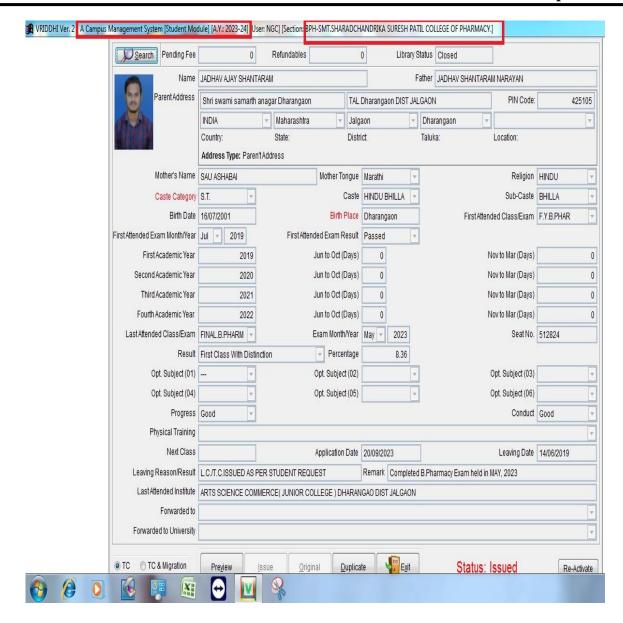

### 3. Students Admission and Support

VRIDDHI Software used for student's admission

Mahatma Gandhi Shikshan Mandal's

Dr. Suresh G. Patil

Adv. Sandeep S. Patil

Dr. G. P. Vadnere

**Founder President** 

**President** 

**Principal** 

- 1. DTE and CET cell Maharashtra provides the portal for admission to first year B pharmacy and M Pharmacy.
  - 2. Through VRIDDHI student profile generated and all the activity carried out though this software.
  - 3. e-suvidha KBCNMU created the students profile for admission and examination.
  - 4. National Digital Library of India useful for students to search the topics for research and syllabus.
  - 5. VRIDDHI software used in library for issuing and returning books. Barcode system used in library. Barcode and Gun helps to save the time of students.