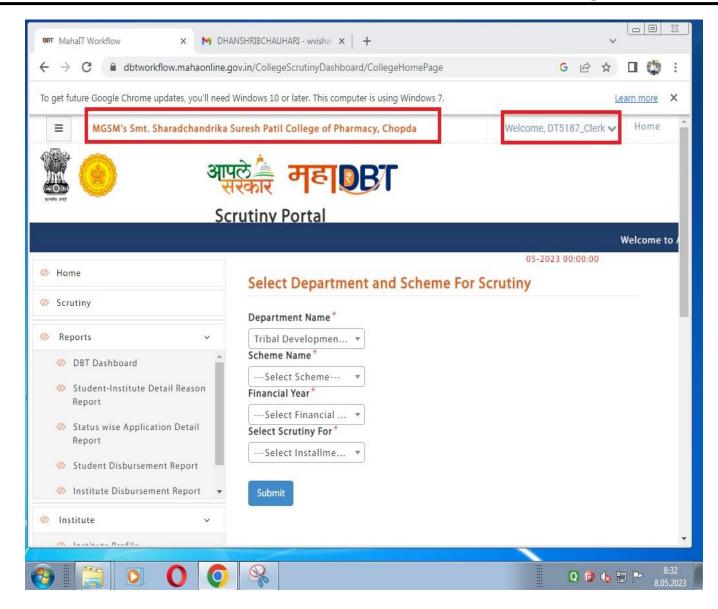

Dr. Suresh G. Patil

Adv. Sandeep S. Patil

Dr. G. P. Vadnere

**Founder President** 

**President** 

**Principal** 

Screenshot for MAHA DBT Portal for Students Scholarship Management

Mahatma Gandhi Shikshan Mandal's

Dr. Suresh G. Patil

Adv. Sandeep S. Patil

Dr. G. P. Vadnere

**Founder President** 

**President** 

**Principal** 

- 1. DTE and CET cell Maharashtra provides the portal for admission to first year B pharmacy and M Pharmacy.
  - 2. Through VRIDDHI student profile generated and all the activity carried out though this software.
  - 3. e-suvidha KBCNMU created the students profile for admission and examination.
  - 4. National Digital Library of India useful for students to search the topics for research and syllabus.
  - 5. VRIDDHI software used in library for issuing and returning books. Barcode system used in library. Barcode and Gun helps to save the time of students.