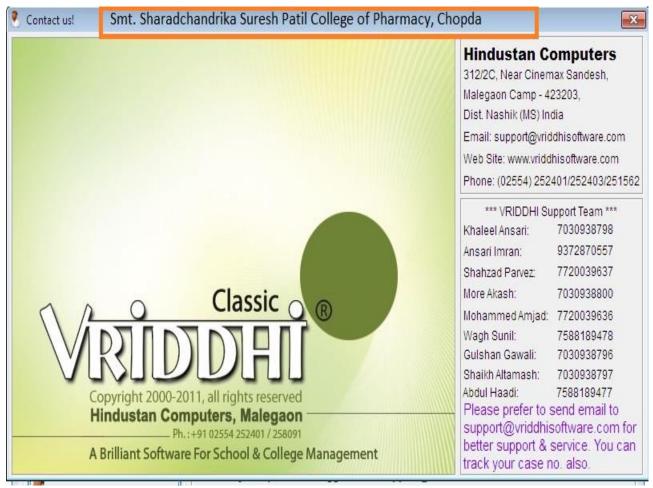

### **VRIDDHI Software ERP Solutions**

Mahatma Gandhi Shikshan Mandal's

Dr. Suresh G. Patil

Adv. Sandeep S. Patil

Dr. G. P. Vadnere

**Founder President** 

**President** 

**Principal** 

**VRIDDHI Software ERP Solutions** 

Mahatma Gandhi Shikshan Mandal's