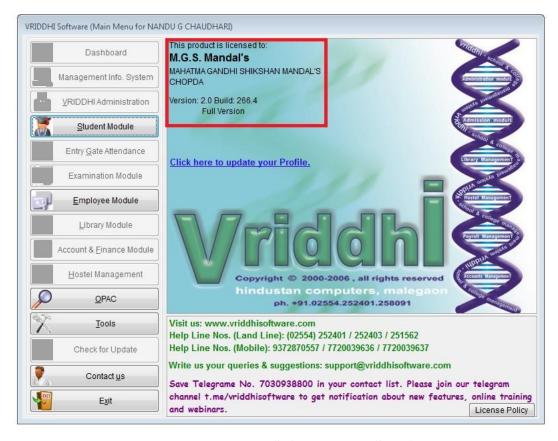

### **VRIDDHI Software ERP Solutions**

Mahatma Gandhi Shikshan Mandal's

Dr. Suresh G. Patil

Adv. Sandeep S. Patil

Dr. G. P. Vadnere

**Founder President** 

**President** 

**Principal** 

**VRIDDHI Software ERP Solutions** 

Mahatma Gandhi Shikshan Mandal's