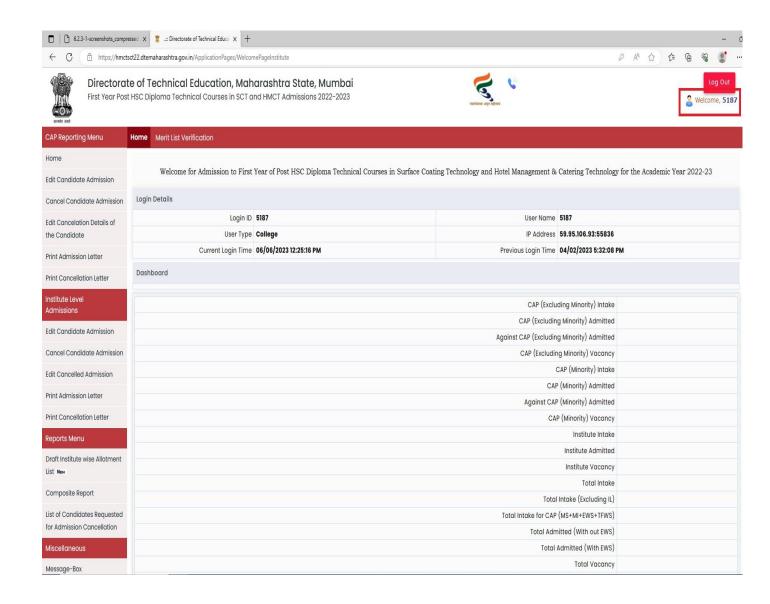

Dr. Suresh G. Patil

Adv. Sandeep S. Patil

Dr. G. P. Vadnere

**Founder President** 

**President** 

**Principal** 

**DTE Portal for Admission (Institute Log in 5187)** 

College Name is not displayed but Institute code can be seen in upper right side