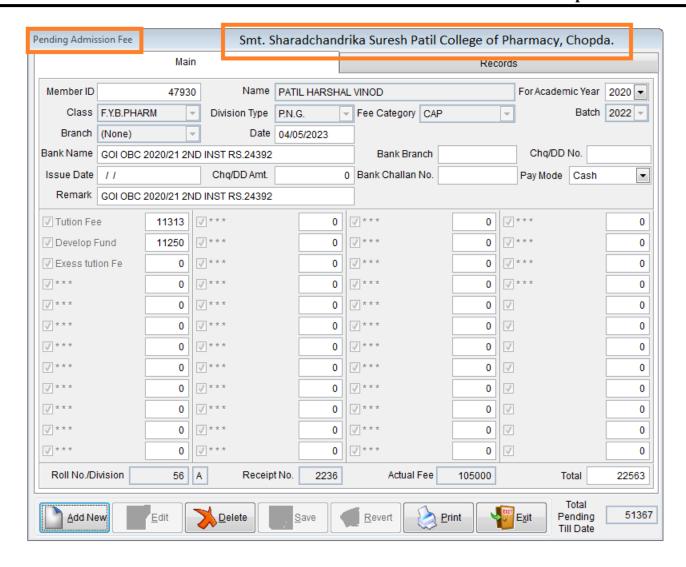

Dr. Suresh G. Patil

Adv. Sandeep S. Patil

Dr. G. P. Vadnere

**Founder President** 

**President** 

**Principal** 

Screenshot showing use of software for management of students fees

Mahatma Gandhi Shikshan Mandal's