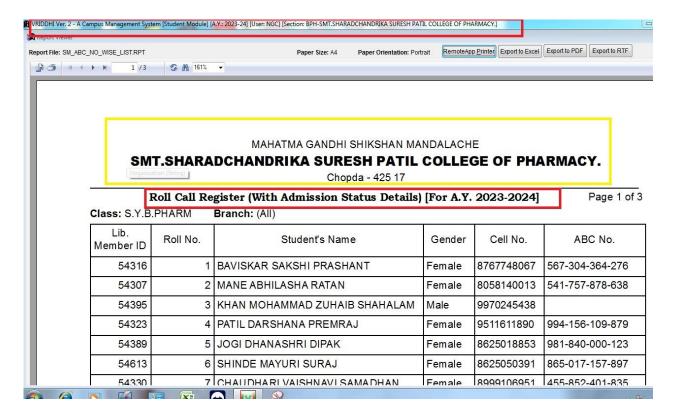

### 3. Students Admission and Support

VRIDDHI Software used for student's admission

Mahatma Gandhi Shikshan Mandal's

Dr. Suresh G. Patil

Adv. Sandeep S. Patil

Dr. G. P. Vadnere

**Founder President** 

**President** 

**Principal** 

**VRIDDHI Software student module** 

Mahatma Gandhi Shikshan Mandal's

Dr. Suresh G. Patil

Adv. Sandeep S. Patil

Dr. G. P. Vadnere

**Founder President** 

**President** 

**Principal** 

- 1. DTE and CET cell Maharashtra provides the portal for admission to first year B pharmacy and M Pharmacy.
  - 2. Through VRIDDHI student profile generated and all the activity carried out though this software.
  - 3. e-suvidha KBCNMU created the students profile for admission and examination.
  - 4. National Digital Library of India useful for students to search the topics for research and syllabus.
  - 5. VRIDDHI software used in library for issuing and returning books. Barcode system used in library. Barcode and Gun helps to save the time of students.