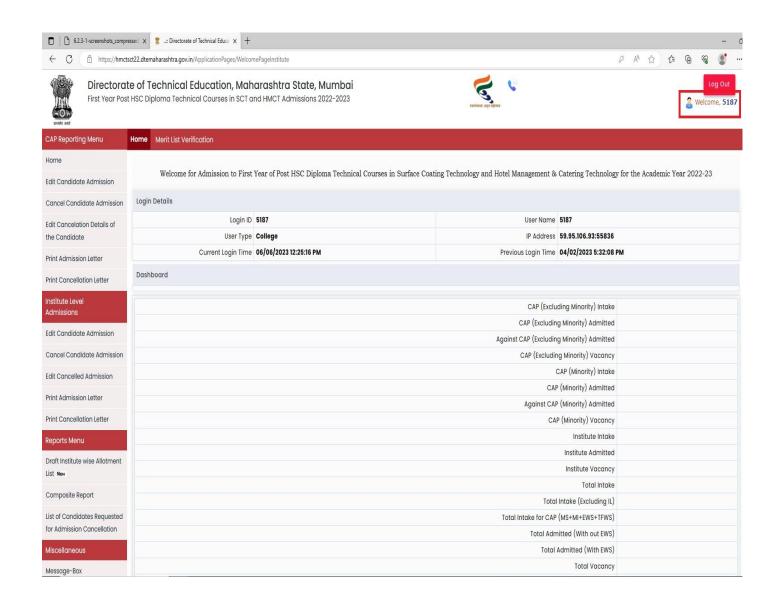

Dr. Suresh G. Patil

Adv. Sandeep S. Patil

Dr. G. P. Vadnere

**Founder President** 

**President** 

**Principal** 

**DTE Portal for Admission (Institute Log in 5187)** 

College Name is not displayed but Institute code can be seen in upper right side