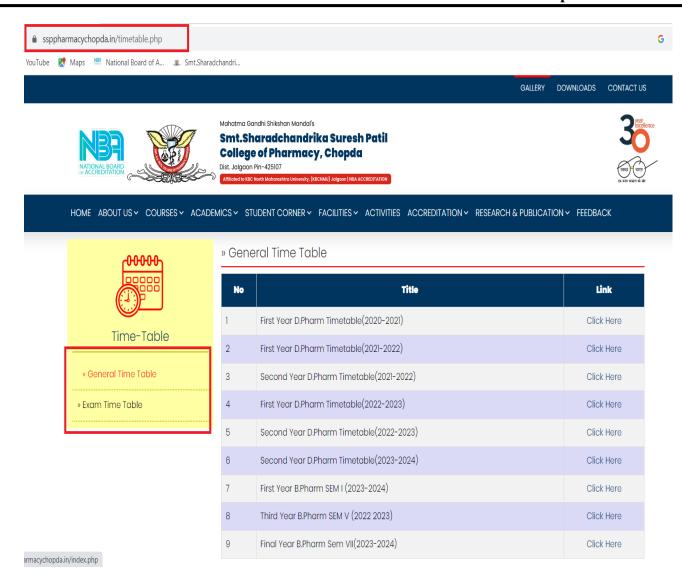

### 4. Examination System

### **Examination Support Portal by KBCNMU Jalgaon**

Mahatma Gandhi Shikshan Mandal's